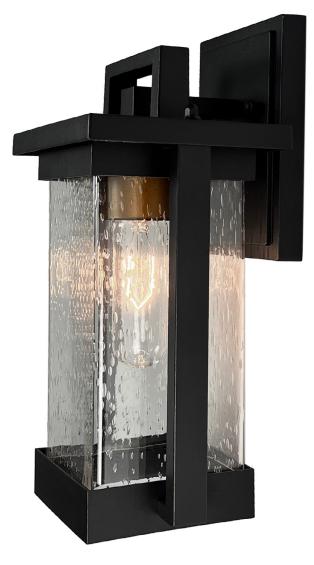

## Port Charlotte Outdoor Wall Sconce Matte Black

**ORDERING** 

The Port Charlotte collection features a rectangular shape design, with clear seeded glassware, vintage brass socket cover, and black framing. The bulb required is a regular medium base type. This series is back by a 25 year warranty on corrosion & 5 year warranty on paint defects.

| Model: AC8021BK                                                     |        |  |        |      |
|---------------------------------------------------------------------|--------|--|--------|------|
| Collection: Port Charlotte  Finish: Matte Black  PRODUCT DIMENSIONS |        |  |        |      |
|                                                                     |        |  | Weight |      |
|                                                                     |        |  | Length | 5.5" |
| Width                                                               | 5.90"  |  |        |      |
| Height                                                              | 12.44" |  |        |      |
| Overall Height                                                      |        |  |        |      |
| Ext.                                                                | 5.5"   |  |        |      |
| Chain                                                               |        |  |        |      |
| Rods                                                                |        |  |        |      |
| Cord Length                                                         |        |  |        |      |
| Wire Length                                                         |        |  |        |      |
| Canopy / Back Plate                                                 |        |  |        |      |
| Sloped Ceiling                                                      |        |  |        |      |