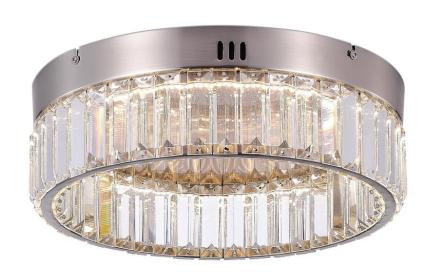

## Stella Single Tier LED Flushmount Satin Nickel

The Stella Collection single tier flushmount features dazzling crystals which are illuminated by bright LED. The frame is finished in a stunning satin nickel. Due to its LED light source it is energy efficient. This model is dimmable and back with a 5 year warranty on the LED.