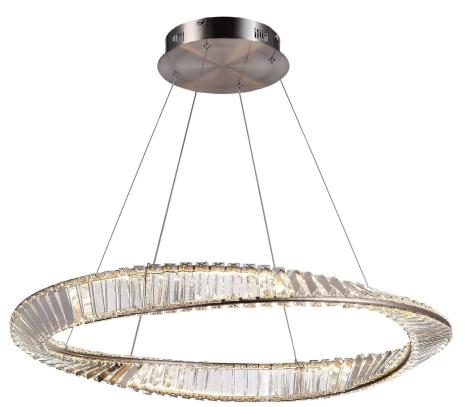

Sparkling from every angle, the Stella collection is simply timeless. The pendant is draped with authentic crystal and complimented with a Satin Nickel frame (also available in Brushed Brass). As your eye follows the frame it twists around the crystal in a unique fashion. This pendant is illuminated by bright and energy efficient LEDs (4 sizes available).