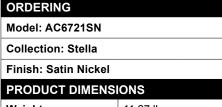

## Stella 50W LED Pendant Satin Nickel

| PRODUCT DIMENSIONS  |                       |  |
|---------------------|-----------------------|--|
| Weight              | 11.27 lbs             |  |
| Length              | 31.50"                |  |
| Width               | 31.50"                |  |
| Height              | 3.14"                 |  |
| Overall Height      |                       |  |
| Ext.                |                       |  |
| Chain               |                       |  |
| Rods                |                       |  |
| Cord Length         | 47.50                 |  |
| Wire Length         | 57.50                 |  |
| Canopy / Back Plate | 8.66 L x 2 D x 8.66 H |  |
| Sloped Ceiling      | Yes                   |  |