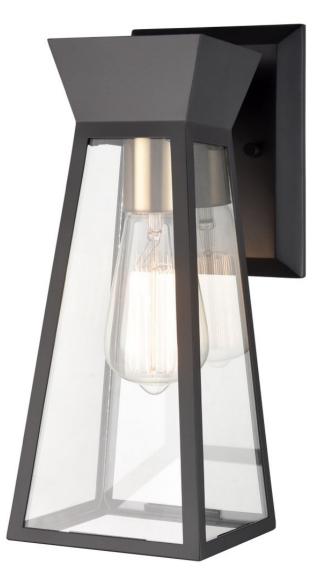

The Lucian collection, designed by Kevin Kraemer, is a modern twist on a classical lantern style light. Shown in black with brass accents (also available in a rich plated brushed brass). Clear panel glassware surrounding the bulbs. The model shown is a wall sconce that would be ideal in any hallway, bedroom, dining room etc...

## Lucian Wall Sconce Black and Brushed Brass

| ORDERING                                                                                                                                                                                       |                                                                   |                                                    |                |  |
|------------------------------------------------------------------------------------------------------------------------------------------------------------------------------------------------|-------------------------------------------------------------------|----------------------------------------------------|----------------|--|
| Model: AC11857BK                                                                                                                                                                               |                                                                   |                                                    |                |  |
| Collection: Lucian                                                                                                                                                                             |                                                                   |                                                    |                |  |
| Finish: Black and Brushed Brass                                                                                                                                                                |                                                                   |                                                    |                |  |
| PRODUCT DIMENSIONS                                                                                                                                                                             |                                                                   |                                                    |                |  |
| Weight                                                                                                                                                                                         |                                                                   | 4 lbs                                              |                |  |
| Length                                                                                                                                                                                         |                                                                   | 6.5"                                               |                |  |
| Width                                                                                                                                                                                          |                                                                   | 5"                                                 |                |  |
| Height                                                                                                                                                                                         |                                                                   | 12.9"                                              |                |  |
| Overall Height                                                                                                                                                                                 |                                                                   | 12.9"                                              |                |  |
| Ext.                                                                                                                                                                                           |                                                                   |                                                    |                |  |
| Chain                                                                                                                                                                                          |                                                                   |                                                    |                |  |
| Rods                                                                                                                                                                                           |                                                                   |                                                    |                |  |
| Cord Length                                                                                                                                                                                    |                                                                   |                                                    |                |  |
| Wire Length                                                                                                                                                                                    |                                                                   |                                                    |                |  |
| Canopy / Back Plate                                                                                                                                                                            |                                                                   | 6.75 x x 5"                                        |                |  |
| Sloped Ceil                                                                                                                                                                                    | Sloped Ceiling                                                    |                                                    | No             |  |
|                                                                                                                                                                                                |                                                                   |                                                    |                |  |
| PACKAGIN                                                                                                                                                                                       | IG DIMENSI                                                        | ONS                                                |                |  |
| PACKAGIN<br>Weight                                                                                                                                                                             | IG DIMENSI                                                        | ONS<br>Width                                       | Height         |  |
|                                                                                                                                                                                                |                                                                   |                                                    | Height<br>7.9" |  |
| Weight                                                                                                                                                                                         | Length                                                            | Width                                              |                |  |
| Weight<br>4 lbs                                                                                                                                                                                | Length<br>15"                                                     | Width                                              |                |  |
| Weight<br>4 lbs<br>BULBS                                                                                                                                                                       | Length<br>15"                                                     | Width<br>9.1"                                      |                |  |
| Weight<br>4 lbs<br>BULBS<br>Bulbs Inclu                                                                                                                                                        | Length<br>15"                                                     | Width<br>9.1"<br>No                                |                |  |
| Weight<br>4 lbs<br>BULBS<br>Bulbs Inclu<br>Bulb Qty.                                                                                                                                           | Length<br>15"                                                     | Width<br>9.1"<br>No<br>1                           |                |  |
| Weight<br>4 lbs<br>BULBS<br>Bulbs Inclu<br>Bulb Qty.<br>Wattage                                                                                                                                | Length<br>15"<br>ded                                              | Width<br>9.1"<br>No<br>1<br>40                     |                |  |
| Weight<br>4 lbs<br>BULBS<br>Bulbs Inclu<br>Bulb Qty.<br>Wattage<br>Dimmable                                                                                                                    | Length<br>15"<br>ded<br>e Type                                    | Width<br>9.1"<br>No<br>1<br>40<br>Yes              |                |  |
| Weight<br>4 lbs<br>BULBS<br>Bulbs Inclu<br>Bulb Qty.<br>Wattage<br>Dimmable<br>Socket Bas                                                                                                      | Length<br>15"<br>ded<br>e Type                                    | Width<br>9.1"<br>No<br>1<br>40<br>Yes              |                |  |
| Weight<br>4 lbs<br>BULBS<br>Bulbs Inclu<br>Bulb Qty.<br>Wattage<br>Dimmable<br>Socket Bas<br>Lumens (LE                                                                                        | Length<br>15"<br>ded<br>e Type<br>ED)                             | Width<br>9.1"<br>No<br>1<br>40<br>Yes              |                |  |
| Weight<br>4 lbs<br>BULBS<br>Bulbs Inclu<br>Bulb Qty.<br>Wattage<br>Dimmable<br>Socket Bas<br>Lumens (LE<br>CRI (LED)                                                                           | Length<br>15"<br>ded<br>e Type<br>ED)                             | Width<br>9.1"<br>No<br>1<br>40<br>Yes              |                |  |
| Weight<br>4 lbs<br>BULBS<br>Bulbs Inclu<br>Bulb Qty.<br>Wattage<br>Dimmable<br>Socket Bas<br>Lumens (LE<br>CRI (LED)<br>Kelvin (LED                                                            | Length<br>15"<br>ded<br>e Type<br>ED)                             | Width<br>9.1"<br>No<br>1<br>40<br>Yes              | 7.9"           |  |
| Weight<br>4 lbs<br>BULBS<br>Bulbs Inclu<br>Bulb Qty.<br>Wattage<br>Dimmable<br>Socket Bas<br>Lumens (LE<br>CRI (LED)<br>Kelvin (LED                                                            | Length<br>15"<br>ded<br>e Type<br>ED)                             | Width<br>9.1"<br>No<br>1<br>40<br>Yes<br>E26       | 7.9"           |  |
| Weight<br>4 lbs<br>BULBS<br>Bulbs Inclu<br>Bulb Qty.<br>Wattage<br>Dimmable<br>Socket Bas<br>Lumens (LE<br>CRI (LED)<br>Kelvin (LED<br>OTHER<br>UPC                                            | Length<br>15"<br>ded<br>e Type<br>ED)                             | Width 9.1" No 1 40 Yes E26 7783500216              | 7.9"<br>7.9"   |  |
| Weight<br>4 lbs<br>BULBS<br>Bulbs Inclu<br>Bulb Qty.<br>Wattage<br>Dimmable<br>Socket Bas<br>Lumens (LE<br>CRI (LED)<br>Kelvin (LED<br>OTHER<br>UPC<br>Material                                | Length<br>15"<br>ded<br>e Type<br>ED)<br>))                       | Width 9.1" No 1 40 Yes E26 7783500216 Steel and Gl | 7.9"<br>7.9"   |  |
| Weight<br>4 lbs<br>BULBS<br>Bulbs Inclu<br>Bulb Qty.<br>Wattage<br>Dimmable<br>Socket Bas<br>Lumens (LE<br>CRI (LED)<br>Kelvin (LED)<br>Kelvin (LED<br>OTHER<br>UPC<br>Material<br>Listing App | Length<br>15"<br>ded<br>e Type<br>ED)<br>))<br>roval 1<br>roval 2 | Width 9.1" No 1 40 Yes E26 7783500216 Steel and Gl | 7.9"<br>7.9"   |  |