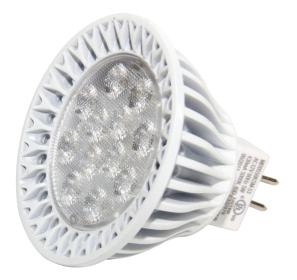

## SKMR1605LEI

LED MR16 5.3 PIN BASE LAMP

This ENERGY STAR® qualified MR16 with a GU5.3 is a highly efficient LED replacement lamp which uses only five watts of energy, significantly reducing your carbon footprint while maintaining a very high quality of light. RoHs compliant and mercury free, the LED lamp is ideal for replacing 30-watt halogen MR16 lamps.

## **FEATURES:**

- Lumens: 400 lumens
- Five watts
- 25,000 hour life (L70)
- CRI: 80
- 12V
- Five year warranty
- Non dimmable
- Finish: white
- GU5.3 base
- Not suitable for enclosed fixture