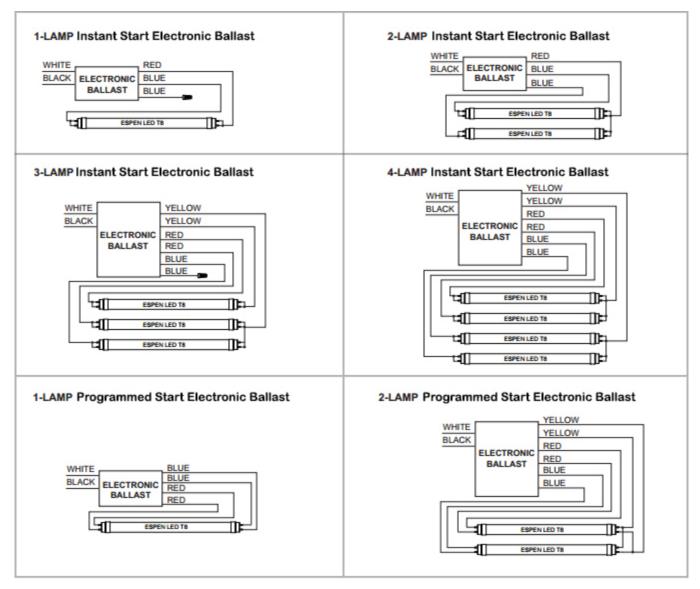

## Wiring diagram

- \* Not compatible with products equipped with battery backup and/or emergency ballasts.
- \* Please refer to "Ballast Compatibility List" on Related Downloads.

Specification data is based on tests performed in a controlled environment and represents relative performance. Actual performance can vary depending on operating conditions. Application and performance data subject to change without notice. All specifications are nominal unless noted otherwise.