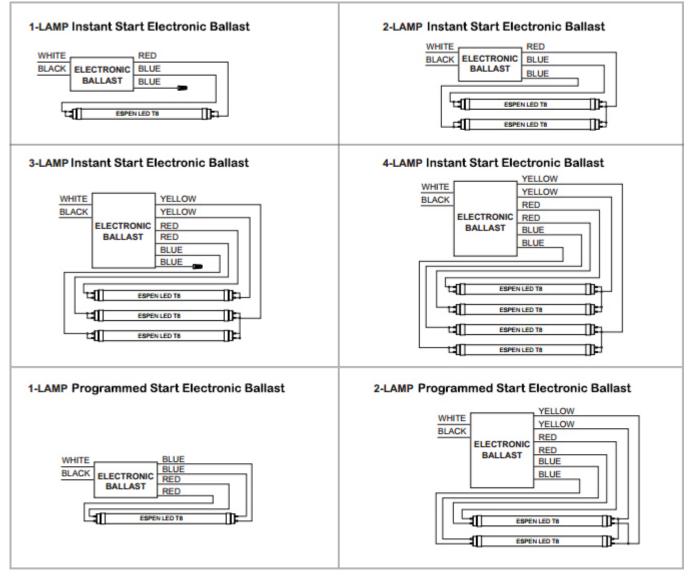

#### Wiring diagram

\* Please check ballast compatibility list before installation.

Specification data is based on tests performed in a controlled environment and represents relative performance. Actual performance can vary depending on operating conditions. Application and performance data subject to change without notice. All specifications are nominal unless noted otherwise.