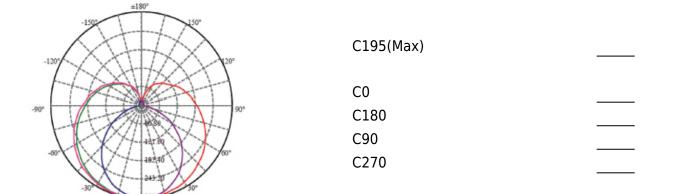

-------|------------------|--|--|
| Lamp Model         | Lamp<br>Power | System<br>Power | Lumen<br>Output | Lamp<br>Efficacy | Lamp<br>Power       | System<br>Power | Lumen<br>Output | Lamp<br>Efficacy |  |  |
| LB31T8U/850/17G-EB |               |                 |                 |                  |                     |                 |                 |                  |  |  |
| LB31T8U/840/17G-EB |               |                 |                 |                  |                     |                 |                 |                  |  |  |
| LB31T8U/835/17G-EB |               |                 |                 |                  |                     |                 |                 |                  |  |  |

### **PRODUCT SPECIFICATIONS**

**Photometric Data** 





#### Wiring diagram



\* Please check ballast compatibility list before installation.

Specification data is based on tests performed in a controlled environment and represents relative performance. Actual performance can vary depending on operating conditions. Application and performance data subject to change without notice. All specifications are nominal unless noted otherwise.