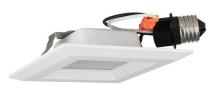

# Sunlite LFX/RDL/4S/9W/DIM/40K 9 Watt LED Lamp Medium (E26) Base Clear White

Retrofit your space with our LED retrofit downlight kit. Developed utilizing the latest in LED technology, with a lifetime of 40,000 hours, it is sure to stand the test of time. Featuring a warm temperature of 3000 Kelvin, it gives your space a warm ambience with a homey feel. UL listed for damp locations, it can be installed indoors or outdoors and will stand against the elements.

- Simple install, comes with a Medium E26 adapter, fits in most 4 inch metal recessed Lighting cans
- Fully dimmable, UL listed 50,000 hours of traditional, energy efficient, warm light
- White Finish
- This lamp produces a spectacular cool white light at a 680 lumens, using only 9 watts of energy
- · Designed to replace incandescent lights

#### Fixture Characteristics

CollectionDownlights RetrofitShapeSquareNumber of Lights1 - LightMountingRecessedUse LocationIndoor