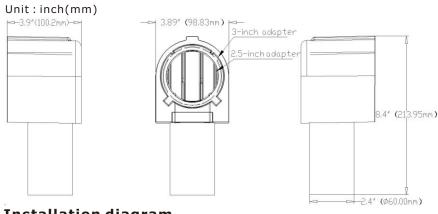

#### **Structure Features**

- Shell materials: Die casting aluminum
- Finish: Silver/Dark Bronze/White
- Net weight: 1.75Kg (3.86 lbs)
- Product Size:213.95mm\*98.83mm\*100.2mm
- Carton Size:220mm\*114mm\*114mm

# 2.Installation diagram