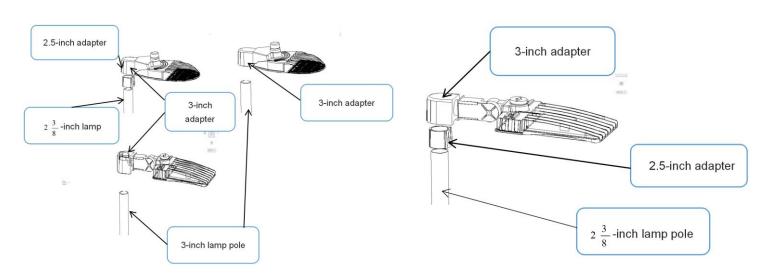

#### **MOUNTING**

- LED Street Light connector Provide two different installation methods:
- 1、2.5 inch installation.
- 2、3 inch of installation.

#### 2.5 inches of installation

LED Street Light connector:

- 1. Transfer the 2.5-inch adapter to the 3-inch adapter.
- 2. Reconnect the adapter to the 2.5-inch lamppost.

## 3. inches of installation Put the adapter on the 3-inch lamppost