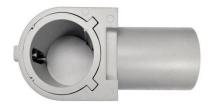

# Round Post Top Adaptor

#### **MOUNTING**

- LED Street Light connector Provide two different installation methods:
- 1、2.5 inch installation.
- 2、3 inch of installation.

#### 2.5 inches of installation

LED Street Light connector:

- 1. Transfer the 2.5-inch adapter to the 3-inch adapter.
- 2. Reconnect the adapter to the 2.5-inch lamppost.

## 3. inches of installation Put the adapter on the 3-inch lamppost