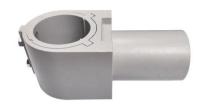

# Round Post Top Adaptor

#### **MOUNTING**

- LED Street Light connector Provide two different installation methods:
- 1、2.5 inch installation.
- 2、3 inch of installation.

#### 2.5 inches of installation

LED Street Light connector:

- 1. Transfer the 2.5-inch adapter to the 3-inch adapter.
- 2. Reconnect the adapter to the 2.5-inch lamppost.

## 3. inches of installation Put the adapter on the 3-inch lamppost