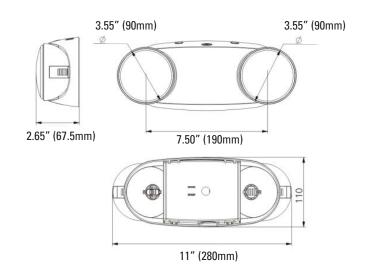

|  |  |  |  |









#### **ORDERING**

| Watts<br>(W) | Ordering<br>Code | Description      | Lumens  | Voltage  | Input<br>Current (A) | Built-in<br>Battery | Charing<br>Time | Emergency<br>Run Time |
|--------------|------------------|------------------|---------|----------|----------------------|---------------------|-----------------|-----------------------|
| 1            | 7521             | LEDEX-GRN/RED-WH | GRN/RED | 120/277V | 0.09A(max)           | 1.2V-1000mAH        | 24-hrs          | 90-min                |
| 2            | 7522             | LEDEM-FD-WH      | 240lm   | 120/277V | 0.09A(max)           | 3.6V-1000mAH        | 24-hrs          | 90-min                |

#### **DIMENSIONS**

# 1W (EX)

Weight: 1.76-lbs



## **WIRING**



# 2W (EM)

Weight: 1.00-lbs



#### **WIRING**



### **PACKAGE**