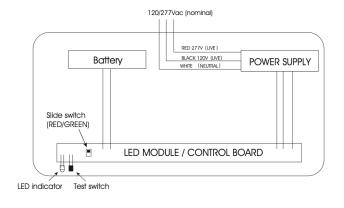

|            |               |  |  |  |  |









#### **ORDERING**

| Watts<br>(W) | Ordering<br>Code | Description      | Lumens  | Voltage  | Input<br>Current (A) | Built-in<br>Battery | Charing<br>Time | Emergency<br>Run Time |
|--------------|------------------|------------------|---------|----------|----------------------|---------------------|-----------------|-----------------------|
| 1            | 7521             | LEDEX-GRN/RED-WH | GRN/RED | 120/277V | 0.09A(max)           | 1.2V-1000mAH        | 24-hrs          | 90-min                |
| 2            | 7522             | LEDEM-FD-WH      | 240lm   | 120/277V | 0.09A(max)           | 3.6V-1000mAH        | 24-hrs          | 90-min                |

#### **DIMENSIONS**

# 1W (EX)

Weight: 1.76-lbs



## **WIRING**



# 2W (EM)

Weight: 1.00-lbs



#### **WIRING**



### **PACKAGE**