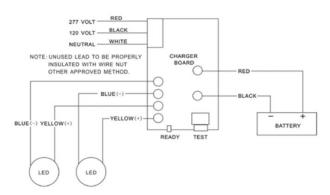

|









#### **ORDERING**

| Watts<br>(W) | Ordering<br>Code | Description      | Lumens  | Voltage  | Input<br>Current (A) | Built-in<br>Battery | Charing<br>Time | Emergency<br>Run Time |
|--------------|------------------|------------------|---------|----------|----------------------|---------------------|-----------------|-----------------------|
| 1            | 7521             | LEDEX-GRN/RED-WH | GRN/RED | 120/277V | 0.09A(max)           | 1.2V-1000mAH        | 24-hrs          | 90-min                |
| 2            | 7522             | LEDEM-FD-WH      | 240lm   | 120/277V | 0.09A(max)           | 3.6V-1000mAH        | 24-hrs          | 90-min                |

#### **DIMENSIONS**

# 1W (EX)

Weight: 1.76-lbs



## **WIRING**



# 2W (EM)

Weight: 1.00-lbs



#### **WIRING**



### **PACKAGE**