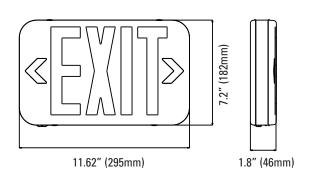

|                        |            |               |  |  |  |  |









#### **ORDERING**

| Watts<br>(W) | Ordering<br>Code | Description      | Lumens  | Voltage  | Input<br>Current (A) | Built-in<br>Battery | Charing<br>Time | Emergency<br>Run Time |
|--------------|------------------|------------------|---------|----------|----------------------|---------------------|-----------------|-----------------------|
| 1            | 7521             | LEDEX-GRN/RED-WH | GRN/RED | 120/277V | 0.09A(max)           | 1.2V-1000mAH        | 24-hrs          | 90-min                |
| 2            | 7522             | LEDEM-FD-WH      | 240lm   | 120/277V | 0.09A(max)           | 3.6V-1000mAH        | 24-hrs          | 90-min                |

#### **DIMENSIONS**

# 1W (EX)

Weight: 1.76-lbs



## **WIRING**



# 2W (EM)

Weight: 1.00-lbs



#### **WIRING**



### **PACKAGE**