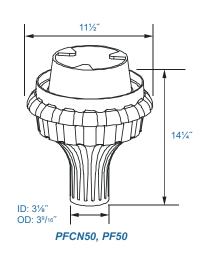

ea Light Series

Colonnade Pole Top Fitter Large

# Post Top Fitter | LightBulbSurplus.com

| Description                                                 |
|-------------------------------------------------------------|
| Deluxe Colonnade Pole Top Fitter with Mogul Socket, HID Kit |
|                                                             |

#### PFCN50, PF50

#### Housing:

Sand Cast Aluminum Hinged Housing, Stamped Steel Plate, Ballast, Capacitor, & Ignitor Brackets, Set Screws, Smooth Black Finish

#### Socket:

5KV Pulse Rated Mogul Base Socket with Nickel Plated Screw Shell

### **Mounting:**

Accommodates 3" Poles

#### Wattage:

High Pressure Sodium: 150 to 250w

Pulse Start: 150 to 250w
Listing & Ratings:
CSA: Listed for Wet Locations

Custom Colors Available Upon Request.