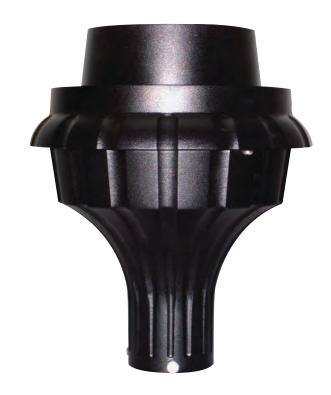

## Area Light Series

Colonnade Pole Top Fitter Large

# Post Top Fitter | LightBulbSurplus.com

| Description                                                 |
|-------------------------------------------------------------|
| Deluxe Colonnade Pole Top Fitter with Mogul Socket, HID Kit |
|                                                             |

#### PFCN50, PF50

#### Housing:

Sand Cast Aluminum Hinged Housing, Stamped Steel Plate, Ballast, Capacitor, & Ignitor Brackets, Set Screws, Smooth Black Finish