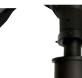

#### **Pole Tenon Installation**

Adaptor can be field-installed on existing 4" x 2%" (P2) tenons. Place adaptor on existing tenon and secure with the included set screws.

Install

#### Post Top Fixture Installation

Adaptor can be field-installed on fixtures with 3" fitters. Install adaptor into fixture and secure with fixture's mounting hardware. Place assembly over existing 4" x 2%" (P2) tenon and secure to the tenon with the included set screws.

Adaptor

Adaptor on

Tenon

Install on

Tenon

Tenon

•

Finished Install