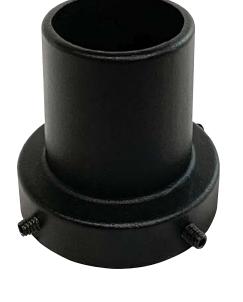

# Retrofit Tenon Adaptor for 23/8" Tenons

The LBS-PSRTN Retrofit Tenon Adaptor allows installation of fixtures with 3" fitters on existing 2%" pole tenons. Fits all LBS P2 Tenons and Post Top fixtures.

#### **Specifications:**

- · Heavy duty one-piece die cast aluminum adaptor
- 4 Stainless Steel set screws at 90° secure adaptor to pole tenon
- Durable Black powdercoat finish over chromate conversion coating, custom colors are available
- Can be field installed or ordered factory-installed on our decorative post tops

#### Features & Benefits:

- Pole Tenon Adaptor converts a 2<sup>3</sup>/<sub>8</sub>" x 4" pole tenon to a 2<sup>1</sup>/<sub>8</sub>" x 3" tenon
- · Saves time and installation costs. No need to purchase new tenons, and installation
- time is reduced since the existing tenon does not have to be removed.
- Order factory-installed on LBS decorative post tops for a no-hassle job-site installation.