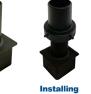

#### Post Top Fixture Installation

Adaptor can be field-installed on fixtures with 3" fitters. Install adaptor into fixture and secure with fixture's mounting hardware. Place assembly over existing 4" x 2%" (P2) tenon and secure to the tenon with the included set screws.

Adaptor

Adaptor on

Tenon

Install on

Tenon

Tenon

•

Finished Install