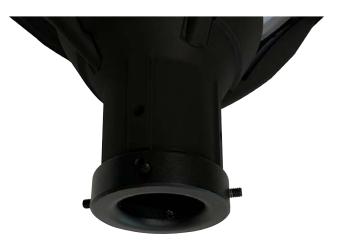

# Retrofit Tenon Adaptor for 23/8" Tenons

The LBS-PSRTN Retrofit Tenon Adaptor allows installation of fixtures with 3" fitters on existing 2%" pole tenons. Fits all LBS P2 Tenons and Post Top fixtures.

#### **Pole Tenon Installation**

Adaptor can be field-installed on existing 4" x 2%" (P2) tenons. Place adaptor on existing tenon and secure with the included set screws.

Install

#### Post Top Fixture Installation

Adaptor can be field-installed on fixtures with 3" fitters. Install adaptor into fixture and secure with fixture's mounting hardware. Place assembly over existing 4" x 2%" (P2) tenon and secure to the tenon with the included set screws.