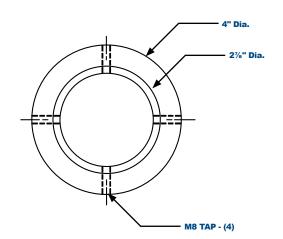

#### See Page 2 for Installation and Detailed Dimensional Information

|              |            |   |   | D |   |          |
|--------------|------------|---|---|---|---|----------|
|              |            |   | F |   |   |          |
|              |            |   |   |   |   | <b>↑</b> |
|              |            |   |   |   |   |          |
| Dimensions   |            |   |   |   |   |          |
| Height 1 (A) | 4″ (102mm) |   |   |   |   |          |
| Height 2 (B) | 1″ (25mm)  |   |   |   |   | A        |
| Width (C)    | 4″ (102mm) |   |   |   |   |          |
| Diameter (D) | 2‰″ (73mm) |   |   |   |   |          |
|              |            | B |   | 0 |   |          |
|              |            |   | - |   |   |          |
|              |            | T | - | С | - |          |