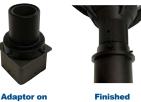

#### **Pole Tenon Installation**

Adaptor can be field-installed on existing 4" x 2%" (P2) tenons. Place adaptor on existing tenon and secure with the included set screws.

Install

#### Post Top Fixture Installation

Adaptor can be field-installed on fixtures with 3" fitters. Install adaptor into fixture and secure with fixture's mounting hardware. Place assembly over existing 4" x 2%" (P2) tenon and secure to the tenon with the included set screws.

Adaptor

Adaptor on

Tenon

Install on

Tenon

Tenon

•

Finished Install