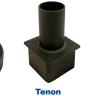

#### **Pole Tenon Installation**

Adaptor can be field-installed on existing 4" x 2%" (P2) tenons. Place adaptor on existing tenon and secure with the included set screws.

Install

Adaptor

Adaptor on

Tenon

Install on

Tenon

Tenon

•

Finished Install