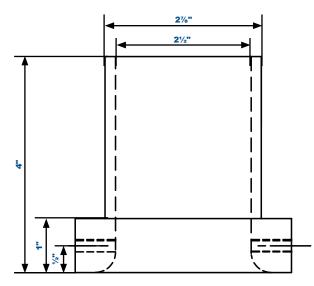

#### See Page 2 for Installation and Detailed Dimensional Information

|              |            |   |   | D |   |          |
|--------------|------------|---|---|---|---|----------|
|              |            |   | F |   |   |          |
|              |            |   |   |   |   | <b>↑</b> |
|              |            |   |   |   |   |          |
| Dimensions   |            |   |   |   |   |          |
| Height 1 (A) | 4″ (102mm) |   |   |   |   |          |
| Height 2 (B) | 1″ (25mm)  |   |   |   |   | A        |
| Width (C)    | 4″ (102mm) |   |   |   |   |          |
| Diameter (D) | 2‰″ (73mm) |   |   |   |   |          |
|              |            | B |   | 0 |   |          |
|              |            |   | - |   |   |          |
|              |            | T | - | С | - |          |