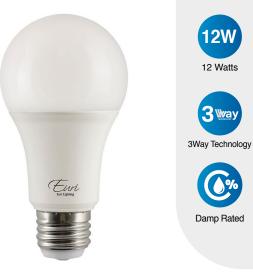

## Model No. EA19-12W2100et

LED EA19-12W2100et 3 Way Technology replaces conventional 40/60/100 Watt incandescent bulbs delivering more brightness (lumens) for less energy (Watts), with lower energy consumption levels you will be able to experience considerable energy savings throughout the years. EA19-12W2100et design reduces internal bulb heat providing greater durability when compared to incandescent bulbs and energy-saving lamps. Enjoy features such as: Instant-on, Energy Efficient, and Enclosed Fixture Suitable.

#### **Electrical Specifications**

| Input Power | Equivalency | Input Voltage | Lumen Output | Input Current | ССТ    | Estimated Yearly Cost |
|-------------|-------------|---------------|--------------|---------------|--------|-----------------------|
| 4 W         | 40 W        | 120V          | 500 lm       | 0.037 A       | 3000 K | \$ 1.68               |
| 8 W         | 60 W        | 120V          | 1000 lm      | 0.074 A       | 3000 K | \$ 1.68               |
| 12 W        | 100 W       | 120V          | 1500 lm      | 0.11 A        | 3000 K | \$ 1.68               |