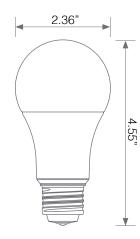

### **Mechanical Specifications**

| Rating     | Operational Temperature | Inner Box QTY. | Master Box QTY. | Dimensions(in.)     | UPC Code     |
|------------|-------------------------|----------------|-----------------|---------------------|--------------|
| Damp Rated | -4°F - 104°F            | N/A            | 50 pcs          | 2.36"(ø) x 4.55"(H) | 811174034834 |

### **Product Dimensions**