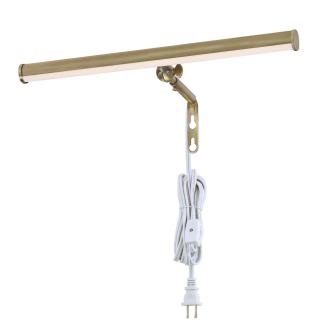

# Item Number 7501300

14 in. 4W Adjustable LED Picture Light with Decorative Hinge Antique Brass Finish, 3000K

#### **Specifications**

Height: 3.50"Width: 14.50"Extends: 8"

• Adjustable Cord: 96" max.

• Includes 4 Watt Integrated LED

Hours: 35000Life (years)\*: 31.9Fixture Lumens: 206

• Kelvin: 3000

Equivalent Incandescent Wattage: 40W