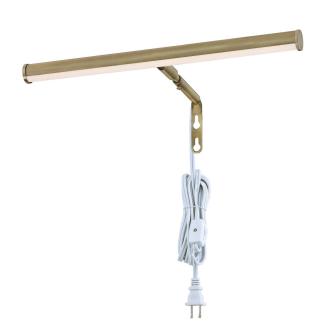

### Item Number 7501000

14 in. 4W Adjustable LED Picture Light Antique Brass Finish, 3000K

#### Specifications

Height: 3.50"Width: 14.50"Extends: 8"

• Adjustable Cord: 96" max.

Includes 4 Watt Integrated LED

Hours: 35000Life (years)\*: 31.9Fixture Lumens: 206

• Kelvin: 3000

• Equivalent Incandescent Wattage: 40W