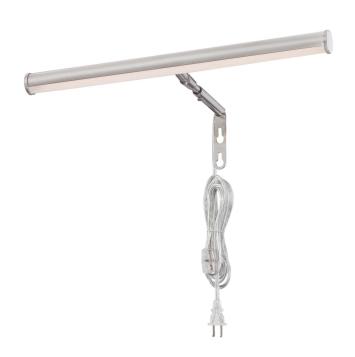

## Item Number 7500400

14" LED Picture Light Brushed Nickel Finish

Specifications

- Height: 3.25"
- Width: 14.75"
- Extends: 6"
- Adjustable Cord: 96" max.
- Includes 4 Watt Integrated LED
- Hours: 35000
- Life (years)\*: 31.9
- Fixture Lumens: 206
- Kelvin: 3000
- Equivalent Incandescent Wattage: 40W