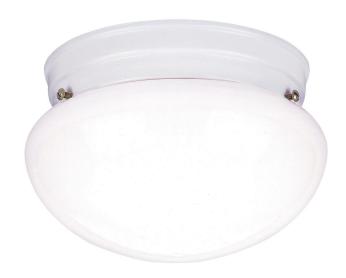

## Item Number 6669900

7 in. 1 Light Flush White Finish White Glass

### **Specifications**

Height: 4.75"Diameter: 7.25"

• Use (1) Medium (E26) Base Lamp,

60 Watt Maximum