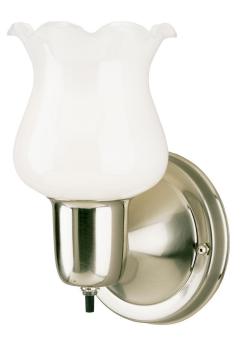

## Item Number 6665400

1 Light Wall Fixture with On/Off Switch Brushed Nickel Finish White Opal Glass

## Specifications

- Height: 8"
- Width: 4.50"
- Extends: 5"
- Back Plate: D: 4.50"
- Use (1) Medium (E26) Base Lamp, 100 Watt Maximum