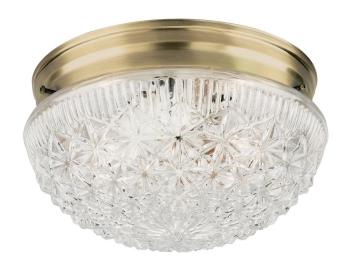

# Item Number 6661000

10 in. 2 Light Flush Antique Brass Finish Clear Faceted Glass

### **Specifications**

Height: 5.50"Diameter: 9.50"

Use (2) Medium (E26) Base Lamps,
60 Watt Maximum