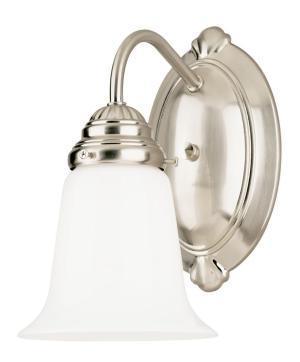

## SPECIFICATION SHEET

Item Number 6649600

1 Light Wall Fixture Brushed Nickel Finish White Opal Glass

## **Specifications**

Height: 9"Width: 5.25"Extends: 8"

• Back Plate: H: 7.50" W: 4.50"

• Use (1) Medium (E26) Base Lamp,

60 Watt Maximum

Can be installed up or down