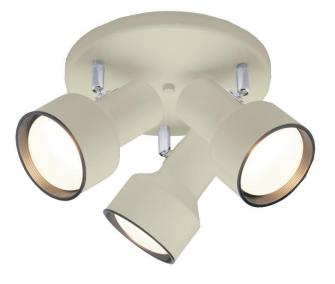

## Item Number 6632600

10 in. 3 Light Multi-Directional Flush Off White Finish

### Specifications

- Height: 8.25"
- Width: 10.25"
- Extends: 18.25"
- Use (3) Medium (E26) Base Lamps, 65 Watt Maximum