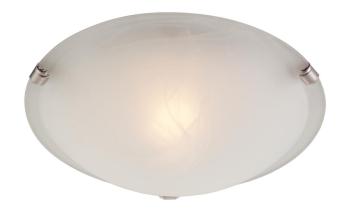

## SPECIFICATION SHEET

Item Number 6629700

12 in. 1 Light Flush White and Brushed Nickel Finish White Alabaster Glass

## **Specifications**

Height: 4.25"Diameter: 12"

Use (1) Medium (E26) Base Lamp,
60 Watt Maximum