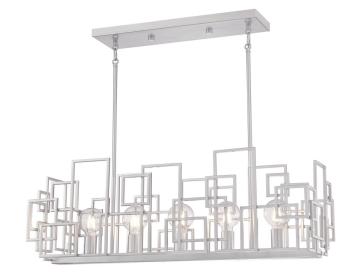

## SPECIFICATION SHEET

Item Number 6577400

Warhol

5 Light Chandelier Nickel Luster Finish

## **Specifications**

Height: 11.75"Width: 34.75"Depth: 14"

- Use (5) Medium (E26) Base Lamps,
  60 Watt Maximum
- Includes (4) 9.5" and (4) 4.75" long rods to customize hanging length