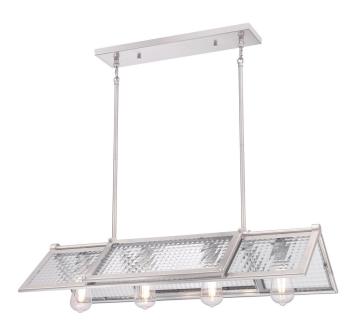

## Item Number 6577300

4 Light Chandelier Brushed Nickel Finish Clear Waffle Glass

## Specifications

- Height: 6.75"
- Width: 32.75"
- Depth: 14"
- Use (4) Medium (E26) Base Lamps, 60 Watt Maximum
- Includes (4) 9.5" and (4) 4.75" long rods to customize hanging length

Finn