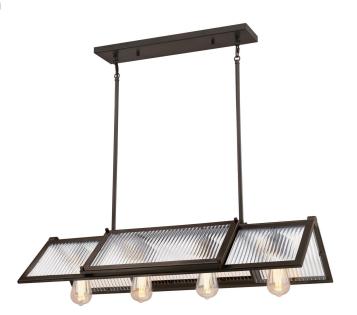

# Item Number 6577200

Finn

4 Light Chandelier Oil Rubbed Bronze Finish Clear Ribbed Glass

#### **Specifications**

Height: 6.75"Width: 32.75"Depth: 14"

- Use (4) Medium (E26) Base Lamps,
  60 Watt Maximum
- Includes (4) 9.5" and (4) 4.75" long rods to customize hanging length