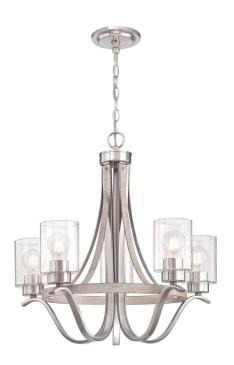

**Barnwell** 

## Item Number 6576900

5 Light Chandelier Antique Ash and Brushed Nickel Finish Clear Seeded Glass

## Specifications

- Height: 23.25"
- Diameter: 23.50"
- Chain: 36"
- Adjustable Cord: 60" max.
- Use (5) Medium (E26) Base Lamps, 60 Watt Maximum