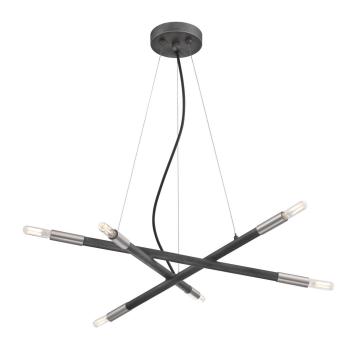

### Item Number 6576600

6 Light LED Chandelier Distressed Aluminum Finish with Brushed Nickel Accents

### Specifications

- Height: 4.25"
- Diameter: 26"
- Adjustable Cord: 76" max.
- Includes (6) Candelabra (E12) Base Lamps, 4.5 Watt T6 LEDs
- Hours: 15000
- Life (years)\*: 13.6
- Fixture Lumens: 450
- Kelvin: 2700
- Equivalent Incandescent Wattage: 40W