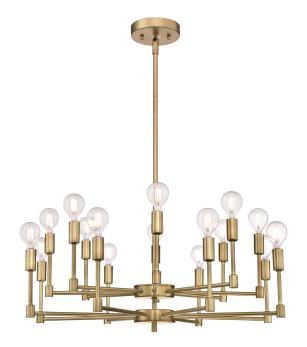

## SPECIFICATION SHEET

Item Number 6576100

Camryn

16 Light Chandelier Brushed Brass Finish

## **Specifications**

- Height: 9.75"Diameter: 26"
- Use (16) Candelabra (E12) Base Lamps,
  40 Watt Maximum
- Includes (2) 9.5" and (2) 4.75" long rods to customize hanging length