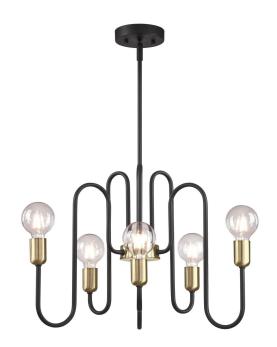

## SPECIFICATION SHEET

Item Number 6576000

**Spencer** 

6 Light Chandelier Matte Black Finish with Antique Brass Accents

## **Specifications**

- Height: 16.25"Diameter: 23.50"
- Use (6) Medium (E26) Base Lamps,
  60 Watt Maximum
- Includes (2) 9.5" and (2) 4.75" long rods to customize hanging length