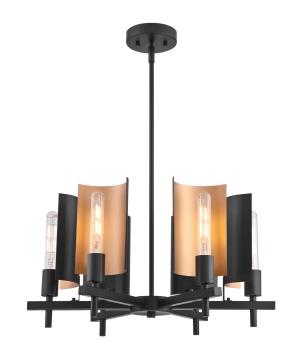

# Item Number 6575800

6 Light Chandelier Matte Black Finish with Metallic Bronze Accents

## **Specifications**

- Height: 12.25"Diameter: 23.25"
- Use (6) Medium (E26) Base Lamps,
  60 Watt Maximum
- Includes (2) 9.5" and (2) 4.75" long rods to customize hanging length

Sirino