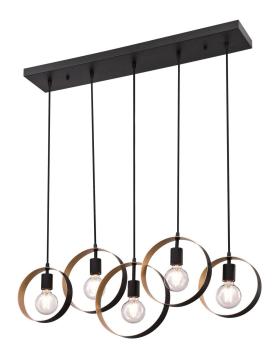

## Item Number 6575700

5 Light Chandelier Matte Black Finish with Textured Gold Accents

## Specifications

- Height: 13.50"
- Width: 34"
- Depth: 6.25"
- Adjustable Cord: 50" max.
- Use (5) Medium (E26) Base Lamps, 60 Watt Maximum