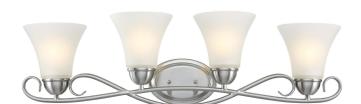

## SPECIFICATION SHEET

Item Number 6573700

**Dunmore** 

4 Light Wall Fixture Brushed Nickel Finish Frosted Glass

## **Specifications**

Height: 9.25"Width: 31.50"Extends: 7.50"

• Back Plate: H: 4.92" W: 7.32"

• Use (4) Medium (E26) Base Lamps,

60 Watt Maximum

Can be installed up or down