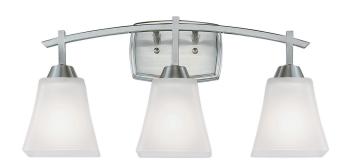

## SPECIFICATION SHEET

Item Number 6573600

Midori

3 Light Wall Fixture Brushed Nickel Finish Frosted Glass

## **Specifications**

Height: 10"Width: 20.75"Extends: 7"

• Back Plate: H: 4.53" W: 6.69"

Use (3) Medium (E26) Base Lamps,
60 Watt Maximum

Can be installed up or down