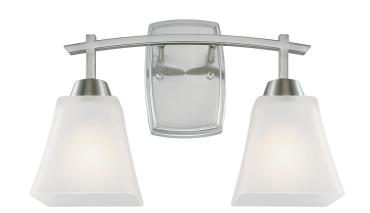

## SPECIFICATION SHEET

Item Number 6573500

Midori

2 Light Wall Fixture Brushed Nickel Finish Frosted Glass

## **Specifications**

Height: 10.75"Width: 15"Extends: 7"

• Back Plate: H: 6.69" W: 4.53"

Use (2) Medium (E26) Base Lamps,
60 Watt Maximum

Can be installed up or down