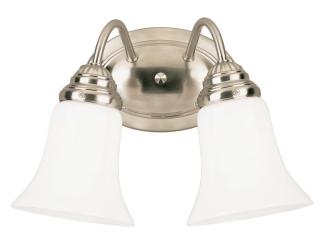

# Trinity

2 Light Wall Fixture Brushed Nickel Finish White Opal Glass

#### Specifications

- Height: 8.50"
- Width: 13.50"
- Extends: 8.50"
- Height from Center of Outlet Box: 2.13"
- Back Plate: H: 4.50" W: 7.50"
- Use (2) Medium (E26) Base Lamps, 60 Watt Maximum
- Can be installed up or down