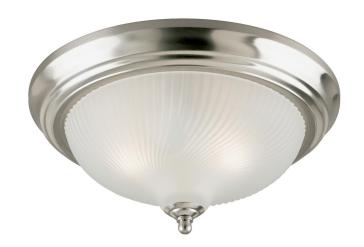

## SPECIFICATION SHEET

Item Number 6430600

15 in. 3 Light Flush Brushed Nickel Finish Frosted Swirl Glass

## **Specifications**

Height: 6.50"Diameter: 15"

Use (3) Medium (E26) Base Lamps,
60 Watt Maximum