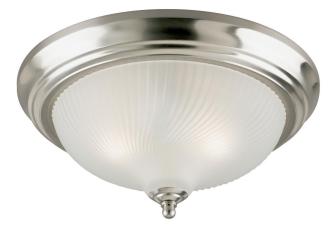

## Item Number 6430500

13 in. 2 Light Flush Brushed Nickel Finish Frosted Swirl Glass

#### Specifications

- Height: 6.25"
- Diameter: 13"
- Use (2) Medium (E26) Base Lamps, 60 Watt Maximum