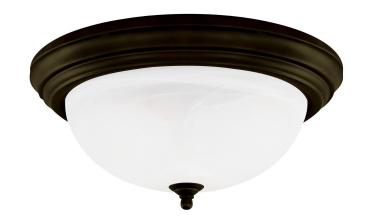

## SPECIFICATION SHEET

Item Number 6429200

15 in. 3 Light Flush Oil Rubbed Bronze Finish Frosted White Alabaster Glass

## **Specifications**

Height: 6.75"Diameter: 15"

Use (3) Medium (E26) Base Lamps,
60 Watt Maximum