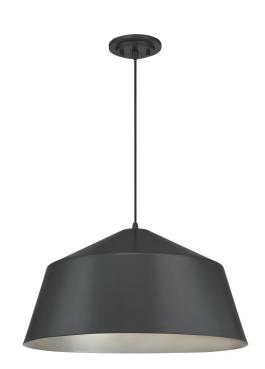

## Item Number 6372900

Pendant Matte Brushed Gun Metal Finish

#### Specifications

- Height: 11.75"
- Diameter: 22"
- Adjustable Cord: 50" max.
- Use (1) Medium (E26) Base Lamp, 60 Watt Maximum