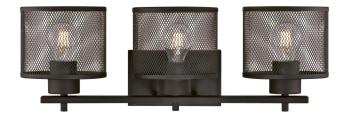

## SPECIFICATION SHEET

Item Number 6371000

Morrison

3 Light Wall Fixture Oil Rubbed Bronze Finish Mesh Shades

## **Specifications**

Height: 8"Width: 22.75"Extends: 8.25"

• Back Plate: H: 4.57" W: 7.40"

• Use (3) Medium (E26) Base Lamps,

60 Watt MaximumCan be installed up or down