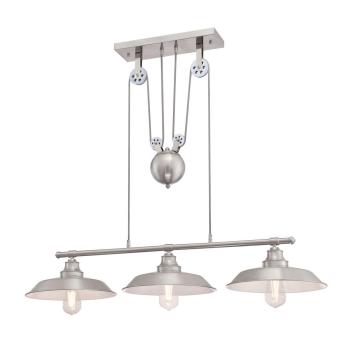

# SPECIFICATION SHEET

**Iron Hill** 

## Item Number 6369900

3 Light Island Pulley Pendant Brushed Nickel Finish

### Specifications

- Height: 32"
- Width: 40"
- Depth: 12"
- Adjustable Cord: 30" max.
- Use (3) Medium (E26) Base Lamps, 60 Watt Maximum