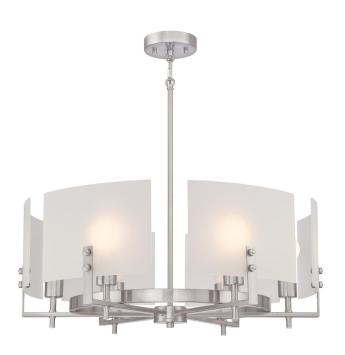

## Item Number 6369400

6 Light Chandelier Brushed Nickel Finish Frosted Glass

### Specifications

- Height: 10"
- Diameter: 25.25"
- Use (6) Medium (E26) Base Lamps, 60 Watt Maximum
- Includes (2) 9.5" and (2) 4.75" long rods to customize hanging length