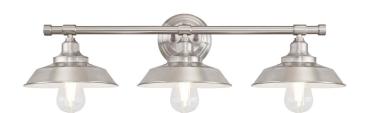

## SPECIFICATION SHEET

Item Number 6354400

Iron Hill

3 Light Wall Fixture Brushed Nickel Finish

## **Specifications**

Height: 7.75"Width: 29"

Extends: 9.75"

• Back Plate: D: 5.13"

• Use (3) Medium (E26) Base Lamps,

60 Watt Maximum

Can be installed up or down