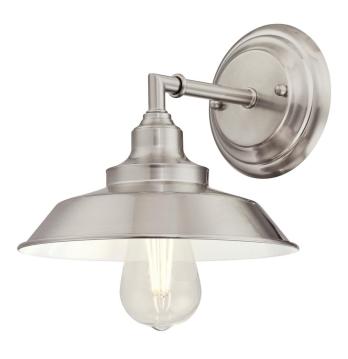

## Item Number 6354300

Iron Hill

1 Light Wall Fixture Brushed Nickel Finish

### Specifications

- Height: 8"
- Width: 8.75"
- Extends: 9.75"
- Back Plate: D: 5.13"
- Use (1) Medium (E26) Base Lamp, 60 Watt Maximum
- Can be installed up or down