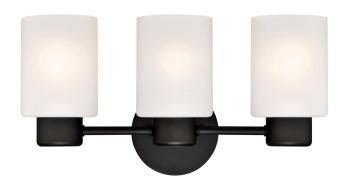

## SPECIFICATION SHEET

Item Number 6354100

**Sylvestre** 

3 Light Wall Fixture Oil Rubbed Bronze Finish Frosted Glass

## **Specifications**

Height: 8.25"Width: 15.75"Extends: 6.25"

• Back Plate: D: 4.75"

Use (3) Medium (E26) Base Lamps,
60 Watt Maximum

Can be installed up or down