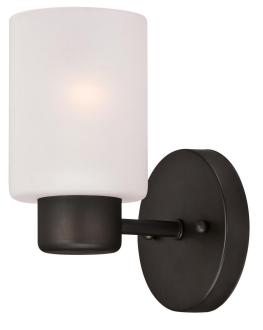

## Item Number 6354000

1 Light Wall Fixture Oil Rubbed Bronze Finish Frosted Glass

### Specifications

- Height: 8.25"
- Width: 4.75"
- Extends: 6.25"
- Back Plate: D: 4.75"
- Use (1) Medium (E26) Base Lamp, 60 Watt Maximum
- Can be installed up or down

**Sylvestre** 