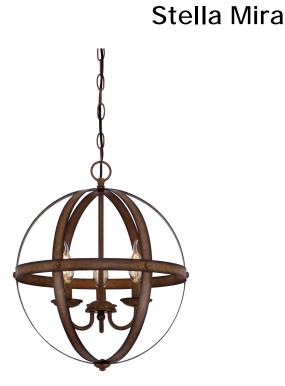

## SPECIFICATION SHEET

Item Number 6353600

3 Light Chandelier Barnwood Finish

Specifications

- Height: 17.25"
- Diameter: 15"
- Chain: 36"
- Adjustable Cord: 60" max.
- Use (3) Candelabra (E12) Base Lamps, 40 Watt Maximum