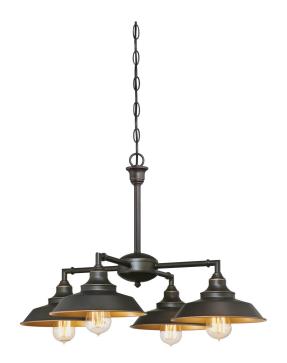

## SPECIFICATION SHEET

Item Number 6345000

Iron Hill

4 Light Chandelier/Semi-Flush Oil Rubbed Bronze Finish with Highlights

## **Specifications**

Height: 16.25"Diameter: 25.25"

• Chain: 36"

• Adjustable Cord: 60" max.

Use (4) Medium (E26) Base Lamps,
60 Watt Maximum

Dual Mounting Option Available