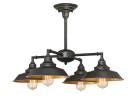

## SPECIFICATION SHEET

Item Number 6345000

Iron Hill

4 Light Chandelier/Semi-Flush Oil Rubbed Bronze Finish with Highlights

## **Specifications**

Height: 16.25"Diameter: 25.25"

• Chain: 36"

• Adjustable Cord: 60" max.

Use (4) Medium (E26) Base Lamps,
60 Watt Maximum

Dual Mounting Option Available