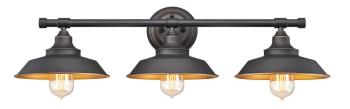

## Iron Hill

3 Light Wall Fixture Oil Rubbed Bronze Finish with Highlights

#### Specifications

- Height: 7.75"
- Width: 29"
- Extends: 9.75"
- Height from Center of Outlet Box: 2.56"
- Back Plate: D: 5.13"
- Use (3) Medium (E26) Base Lamps, 60 Watt Maximum