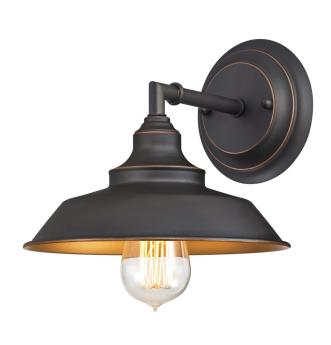

## Item Number 6344800

1 Light Wall Fixture Oil Rubbed Bronze Finish with Highlights

### Specifications

- Height: 8"
- Width: 8.75"
- Extends: 9.75"
- Back Plate: D: 5.13"
- Use (1) Medium (E26) Base Lamp, 60 Watt Maximum

**Iron Hill** 